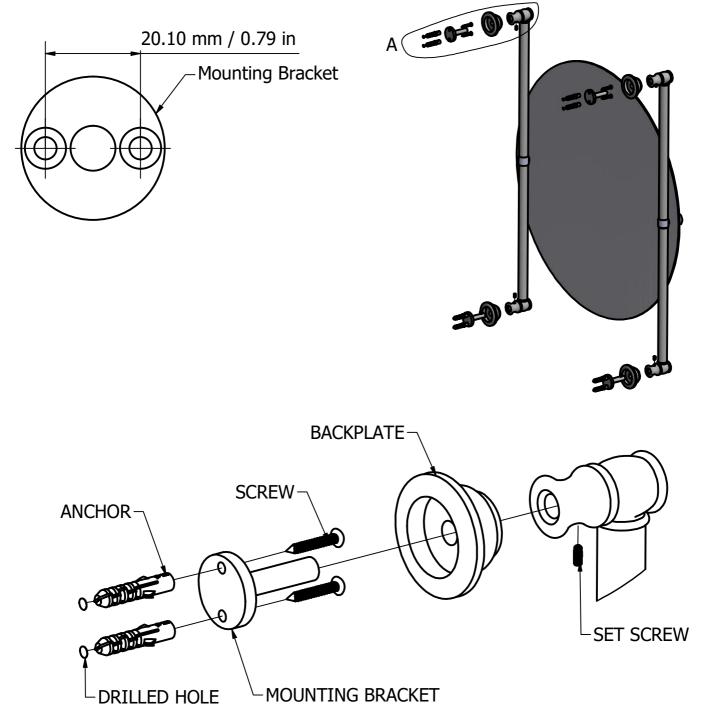

## Step1: Drill Holes in Wall for screws or screw anchors and attached Mounting Bracket to Wall

Determine your desired location for installation and make a mark for the location of the mounting bracket. Remove mounting Bracket from backplate by loosening set screw in backplate as pictured below. Place center hole of mounting bracket over mark made above. Make 8 marks where mounting screws will be placed as shown below. Drill hole at each of the marks. (You may substitute other style mounting anchors or screws if desired). Place anchors into the holes made. Slip backplate and post onto mounting bracket. After straightening the post into position, tighten the set screw to secure.